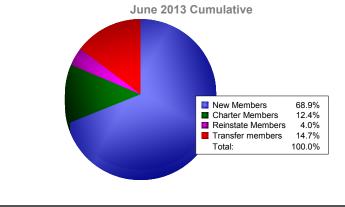

**District 108IA1** 

| Year                            | New<br>Clubs | Dropped<br>Clubs       | Gain/<br>Loss<br>Clubs                 | New<br>Members                        | Charter<br>Members    | Reinstate<br>Members | Transfer<br>Members                         | Total<br>Member<br>Added   | Total<br>Members<br>Dropped               | Gain/<br>Loss<br>Members |
|---------------------------------|--------------|------------------------|----------------------------------------|---------------------------------------|-----------------------|----------------------|---------------------------------------------|----------------------------|-------------------------------------------|--------------------------|
| 2008-2009                       | 1            | 0                      | 1                                      | 120                                   | 23                    | 10                   | 11                                          | 164                        | -186                                      | -22                      |
| 2009-2010                       | 1            | 0                      | 1                                      | 131                                   | 25                    | 9                    | 11                                          | 176                        | -185                                      | -9                       |
| 2010-2011                       | 2            | 0                      | 2                                      | 132                                   | 64                    | 9                    | 12                                          | 217                        | -201                                      | 16                       |
| 2011-2012                       | 1            | 0                      | 1                                      | 126                                   | 24                    | 13                   | 6                                           | 169                        | -253                                      | -84                      |
| 2012-2013                       | 1            | -2                     | -1                                     | 122                                   | 22                    | 7                    | 26                                          | 177                        | -244                                      | -67                      |
| Average                         | 1            | 0                      | 1                                      | 126                                   | 32                    | 10                   | 13                                          | 181                        | -214                                      | -33                      |
| 2                               |              |                        |                                        |                                       | Club                  | )S                   |                                             |                            |                                           |                          |
|                                 | 1 0          | - 1                    | 1                                      | 1                                     | 2                     | 2                    | 1 0                                         | 1 1                        |                                           |                          |
| 0                               |              |                        |                                        |                                       |                       |                      |                                             |                            |                                           |                          |
| -0.5                            |              |                        |                                        |                                       |                       |                      |                                             |                            | -1                                        |                          |
| -1                              |              |                        |                                        |                                       |                       |                      |                                             |                            | -2                                        |                          |
| -1.5                            |              |                        |                                        |                                       |                       |                      |                                             |                            |                                           |                          |
| -2                              | 2008-20      | 009                    | 2009-                                  | 2010                                  | 2010-2                | 011                  | 2011-2012                                   | 2                          | 2012-2013                                 |                          |
|                                 |              |                        |                                        |                                       |                       |                      |                                             |                            |                                           |                          |
|                                 |              |                        |                                        |                                       |                       |                      |                                             |                            |                                           |                          |
|                                 |              |                        | New C                                  | lubs                                  | Dropped               | Clubs 📮 Ga           | ain/Loss Clu                                |                            |                                           |                          |
|                                 |              |                        | New C                                  | lubs                                  | Dropped               | Clubs 🗖 Ga           | ain/Loss Clu                                |                            |                                           |                          |
|                                 |              |                        | New C                                  | lubs                                  | Dropped Meml          |                      | ain/Loss Clu                                |                            |                                           |                          |
| 300                             |              |                        | New C                                  | lubs                                  |                       |                      | ain/Loss Clu                                |                            |                                           |                          |
| 300<br>200                      |              |                        | New C                                  | lubs                                  |                       |                      | ain/Loss Clu                                |                            |                                           |                          |
| 200                             | 64           |                        |                                        | lubs                                  |                       | bers                 |                                             | ibs                        |                                           |                          |
| 200<br>100 -                    | 64           |                        | <ul> <li>New C</li> <li>176</li> </ul> |                                       | Meml                  | oers                 | ain/Loss Clu                                | ibs                        | 77                                        |                          |
| 200<br>100<br>0                 |              | -22                    | 176                                    |                                       | <b>Mem</b><br>217     | Ders                 |                                             | ibs                        | 77                                        | 67                       |
| 200<br>100 -                    | 164          |                        | 176                                    |                                       | Meml                  | Ders                 |                                             | 1<br>1                     | 77                                        | 67                       |
| 200<br>100<br>0                 |              |                        | 176                                    |                                       | <b>Mem</b><br>217     | Ders                 | 169                                         | 1<br>1                     | 77                                        | 67                       |
| 200<br>100<br>0<br>-100<br>-200 |              |                        | 176                                    |                                       | <b>Mem</b><br>217     | Ders                 | 169                                         | 1<br>1                     | 77                                        | 67                       |
| 200<br>100<br>0<br>-100         | -18(         | 6                      | 176                                    | 85                                    | 217<br>-20            | Ders                 | 169<br>-253                                 | 1<br>-84                   | -244                                      | 67                       |
| 200<br>100<br>0<br>-100<br>-200 |              | 2009                   | <b>176</b>                             | <b>9</b><br><b>85</b><br>9-2010       | 2117<br>-20<br>2010-2 | Ders                 | <b>169</b><br>- <b>253</b><br>2011-207      | 11<br>-84<br>12            | 77                                        | <b>67</b>                |
| 200<br>100<br>0<br>-100<br>-200 | -18(         | 2009                   | 176                                    | <b>9</b><br><b>85</b><br>9-2010       | 217<br>-20            | Ders                 | 169<br>-253                                 | 11<br>-84<br>12            | -244                                      | 67                       |
| 200<br>100<br>0<br>-100<br>-200 | 2008-2       | 2009<br>■ Me           | <b>176</b><br>-1<br>2009<br>mbers A    | 9<br>85<br>9-2010<br>dded             | 2117<br>-20<br>2010-2 | Ders                 | 169<br>-253<br>2011-207<br>Gain/Loss        | 11<br>-84<br>12<br>Members | <b>77</b><br>-244<br>2012-2013            | 6 <b>7</b>               |
| 200<br>100<br>0<br>-100<br>-200 | 2008-2       | 2009<br>Me<br>lembersh | <b>176</b><br>-1<br>2009<br>mbers A    | 9<br>85<br>9-2010<br>dded<br>0osition | 2117<br>-20<br>2010-2 | Ders                 | 169<br>-253<br>2011-201<br>Gain/Loss<br>Gen | 11<br>-84<br>12            | <b>77</b><br>-244<br>2012-2013<br>parison | 67                       |